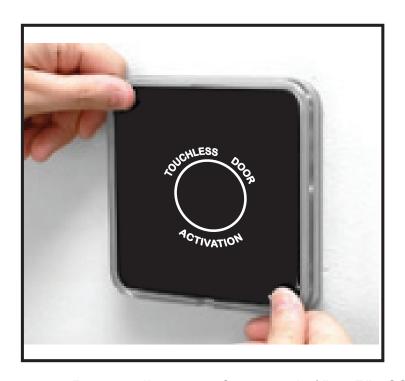

#### **Basic Installation**

1. Remove faceplate using a screwdriver as shown.

For further technical assistance, contact the factory at 1-317-842-2545.

7898 Zionsville Road ■ Indianapolis, Indiana 46268
Telephone: (317) 842-2545 ■ www.mssedco.com ■ custsvc@mssedco.com

### **Basic Installation (continued)**

- 2. Install switch using screws supplied in hardware pack.
- 3. Adjust range and delay before activation by turning potentiometer using phillips head screwdriver.
- 4. Insure power is in ON position.
- 5. Pair NexGen transceiver to S-COR by following procedure outlined in S-COR Installation Instructions.