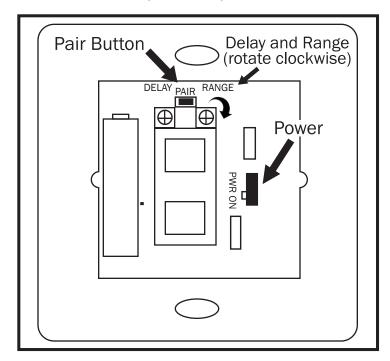

### **Basic Installation (continued)**

- 2. Install switch using screws supplied in hardware pack.
- 3. Adjust range and delay before activation by turning potentiometer using phillips head screwdriver.
- 4. Insure power is in ON position.
- 5. Pair NexGen transceiver to S-COR by following procedure outlined in S-COR Installation Instructions.

6. Replace faceplate and test unit to ensure proper operation.

Range adjustment from touch 1" to 5". CCW is minimum. Turn CW to increase. Response Time (Delay) adjustable from 0.5 to 2 seconds. Turn CW to increase.