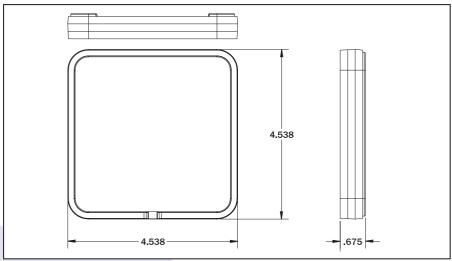

Response Time/Reaction Time
Adjustable from 0.5 to 2 sec.

Range Adjustment

Adjustable from 1" to 5"

Transceiver Operating Distance
Clear transmission exceeds 30'

Unit Size

4.5"W x 4.5"H x 0.75"D

Face Plate Finish

#### **DIMENSIONS**