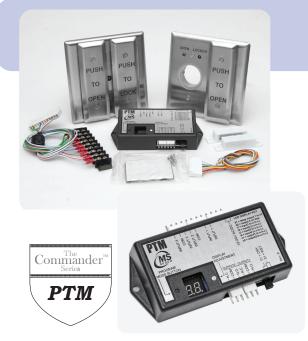

### Commander<sup>™</sup> PTM Privacy Timing Module

The PTM is a timing module that allows users to control an automatic door operator for a room where privacy is a concern.

- Ideal for washrooms, restrooms, clean rooms or photo development rooms
- From OUTSIDE the room, users are able to activate the door.
- Once INSIDE, users can lock the door preventing access from the outside "Push to Open" button.
- When ready to leave the room, the user pushes the "Push to Open" button which deactivates the lock and activates the door.
- ► A Keyswitch Override is on the exterior.
- LEDs indicate if the room is occupied!
- Fully Programmable.
- Available as PTM-Kit that includes PTM module and all push plates.