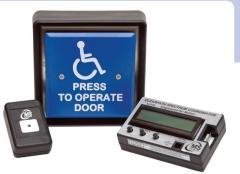

## ClearPath<sup>™</sup> Spectrum Series: Radio Control Products

The ClearPath<sup>™</sup> Spectrum series is our new generation of radio control products. The new S-COR Spectrum Coordinator functions much like a traditional wireless system receiver, while the S-TRX Spectrum transceiver acts as a traditional transmitter. This is where the similarities end.

All ClearPath Spectrum products feature 2.4 GHz digital two-way communication which provides increased security and more reliable signal transmission between devices.

- S-COR features a user friendly LCD screen that allows quick and easy programming.
- Pairing feature allows programming of multiple receivers with coordinator.
- Pairing also allows users to define transceiver location.
- S-TRX transmits valuable information to the S-COR that is displayed on the LCD screen. Information includes Device ID, signal strength, and battery power monitoring.