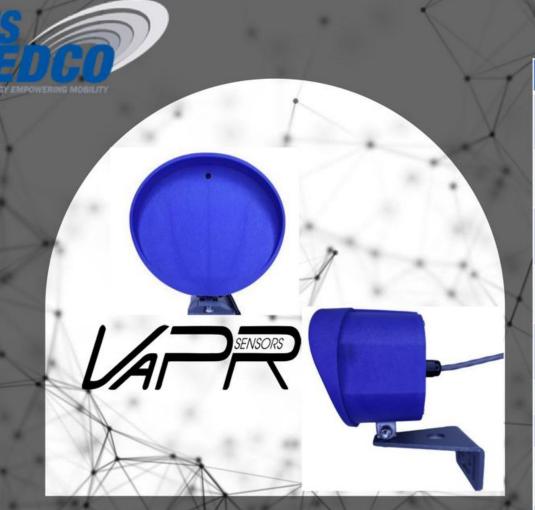

## VPR-26 Vehicle Motion Sensor

VaPR Series

A Cost Effective Solution For:

- -Removing traffic signals from recall due to malfunctioning loops.
- -Activating message or warning signs.
- -Activating temporary signals in work zones.

## DATASHEET

| Operating Frequency                        | 24 GHz +/- 25 MHz                                            |
|--------------------------------------------|--------------------------------------------------------------|
| Detection Method                           | Doppler Microwave Detection With Continuous Motion           |
| Range/Detection                            | 350feet(106meters)/<br>Approach, Depart, Bi-direction        |
| Angle<br>(Adjustable, Tilt & Swivel)       | Horizontal: 18°<br>Vertical: 9°                              |
| Response Time                              | 0.2 Seconds With Adjustable Time Delay (0.2-8.0 seconds)     |
| Power Requirements/<br>Current Consumption | 12V to 24V AC or DC and solar power/<br>75 mA (0.075 Amps)   |
| Relay Output                               | NC/NO/COM                                                    |
| Temperature                                | -35°F to 165°F (-37°C to 75°C)                               |
| Weight/Size                                | 1.55 lbs.(0.7kg)/ 7.5" x 6" x 5.5"<br>(19cm x 15.2cm x 14cm) |
| Color                                      | Royal Blue                                                   |