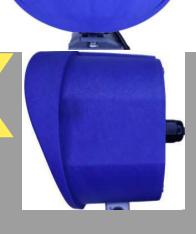

## VPR-26 Vehicle Motion Sensor

VaPR Series

A Cost Effective Solution For:

- -Removing traffic signals from recall due to malfunctioning loops.
- -Activating message or warning signs.
- -Activating temporary signals in work zones.

## DATASHEET

| Operating Frequency                        | 24 GHz +/- 25 MHz                                            |
|--------------------------------------------|--------------------------------------------------------------|
| Detection Method                           | Doppler Microwave Detection With Continuous Motion           |
| Range/Detection                            | 350feet(106meters)/<br>Approach, Depart, Bi-direction        |
| Angle<br>(Adjustable, Tilt & Swivel)       | Horizontal: 18°<br>Vertical: 9°                              |
| Response Time                              | 0.2 Seconds With Adjustable Time Delay (0.2-8.0 seconds)     |
| Power Requirements/<br>Current Consumption | 12V to 24V AC or DC and solar power/<br>75 mA (0.075 Amps)   |
| Relay Output                               | NC/NO/COM                                                    |
| Temperature                                | -35°F to 165°F (-37°C to 75°C)                               |
| Weight/Size                                | 1.55 lbs.(0.7kg)/ 7.5" x 6" x 5.5"<br>(19cm x 15.2cm x 14cm) |
| Color                                      | Royal Blue                                                   |