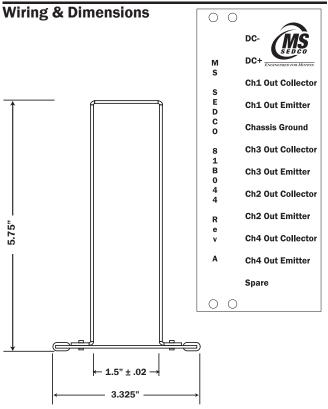

## **General Description**

The TCIB Card Cage (TCIB-CC) provides all the necessary hardware and harnessing required to allow the simple wiring of a TCIB Single Space Card to the detector output and controller inputs. The TCIB-CC is equipped with a 48" long cable which is wired to the controller. The cable carries all the power wiring, safety ground, and card outputs terminated to a 12 point terminal block which is typically mounted in the wiring compartment of the cabinet.