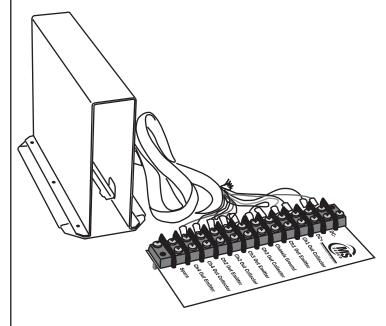

## **General Description**

The TCIB Card Cage (TCIB-CC) provides all the necessary hardware and harnessing required to allow the simple wiring of a TCIB Single Space Card to the detector output and controller inputs. The TCIB-CC is equipped with a 48" long cable which is wired to the controller. The cable carries all the power wiring, safety ground, and card outputs terminated to a 12 point terminal block which is typically mounted in the wiring compartment of the cabinet.