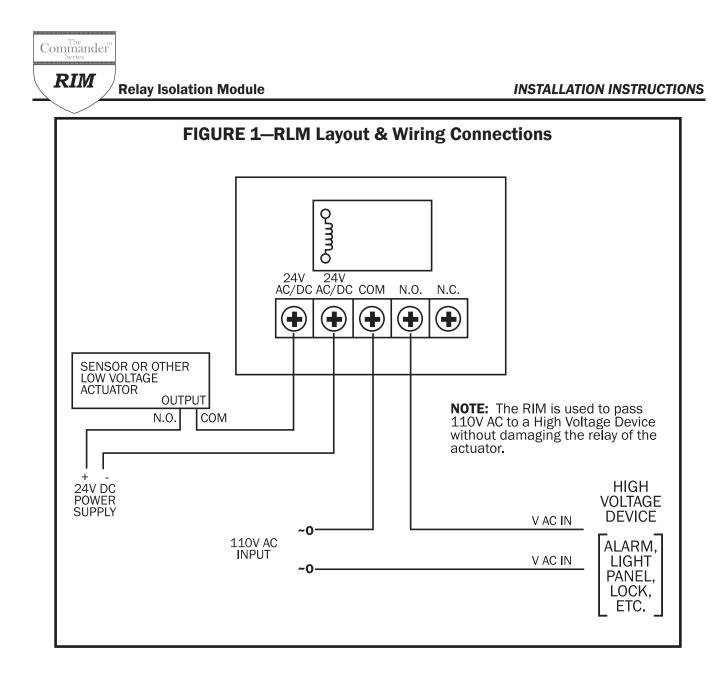

#### Section 2

#### **Basic Installation**

- 1. Attach input voltage as shown in Figure 1.
- 2. Connect the High Voltage Device as shown in Figure 1.
- 3. Connect 110 V AC as shown in Figure 1.