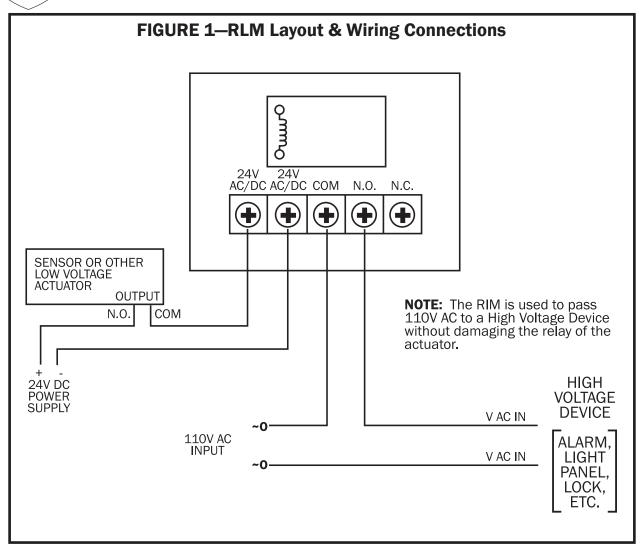

#### **Basic Installation**

- 1. Attach input voltage as shown in Figure 1.
- 2. Connect the High Voltage Device as shown in Figure 1.
- 3. Connect 110 V AC as shown in Figure 1.