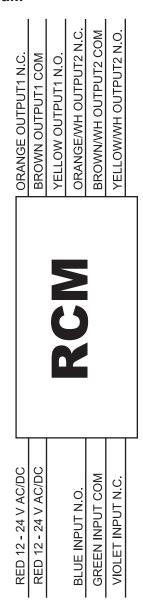

**RCM** 

## **Relay Conversion Module**

#### **INSTALLATION INSTRUCTIONS**

#### Section 1

### **General Description**

The RCM is a conversion module that will allow a single input signal to operate two discrete outputs. Application examples might include using a single actuator switch, such as our 830-A key-switch, to illuminate an indicator light and unlock a door simultaneously.

- Accepts Normally Open or Normally Closed Inputs
- Output relay contacts rated at 30V DC, 1A

#### Section 2 Wiring Diagram



## Section 3

## **Technical Data**

| Model                 | RCM             |
|-----------------------|-----------------|
| Primary Rated Voltage | 12-24V AC or DC |
| Relay Contact Rating  | .30 V DC at 1A  |
| Temperature Rating    | -40°F to 185°F  |
|                       | (-40°C to 85°C) |
| Weight                | <0.5 lbs.       |
|                       |                 |

## Section 4

#### Warranty

MS SEDCO guarantees this product to be free from manufacturing defects for 1 year from date of installation. Unless MS SEDCO is notified of the date of installation, the warranty will be in effect for 1 year from the date of shipment from our factory. If, during the first year, this device fails to operate and has not been tampered with or abused, the unit can be returned prep