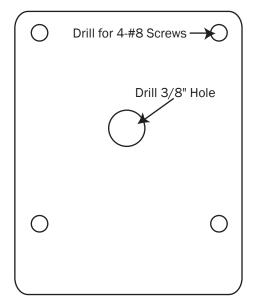

## Installation

1. Using the DH-BDB Bracket as a template, mark and drill the 5-hole pattern on desired location.

- 2. Attach the DH-BDB Bracket using 4-#8 x 5/8" screws (supplied).
- 3. Feed the wire harness through the large center hole.
- 4. Attach the DH400 to the backplate with the two #8 x 5/8" screws supplied **with the** DH400 and terminate wires (see DH400 Installation Manual).
- 5. Loosen 1/4-20 hinge bolt and position the detector. Tighten bolt.