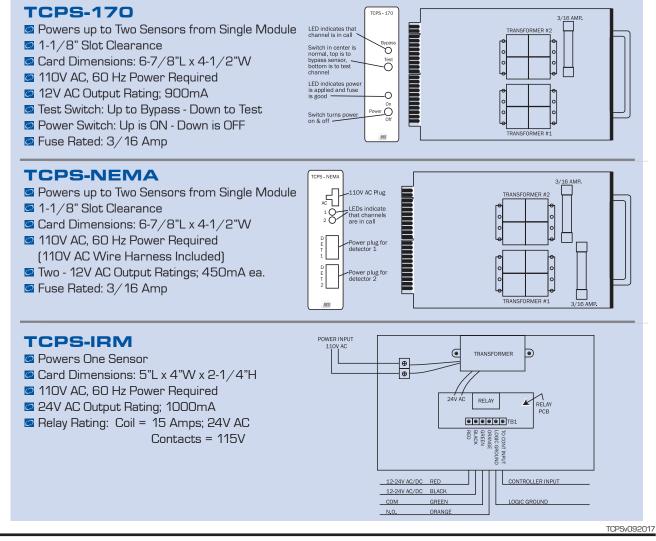

Model TCPS-170 offers a single channel isolation input to 170, 179 and 2070 type controllers, configuring one 12V AC power output capable of operating up to two TC-Series sensors.

Model TCPS-NEMA offers a dual channel isolation input to NEMA Rack type controllers, configuring two 12V AC power outputs for operating up to two TC-Series sensors.