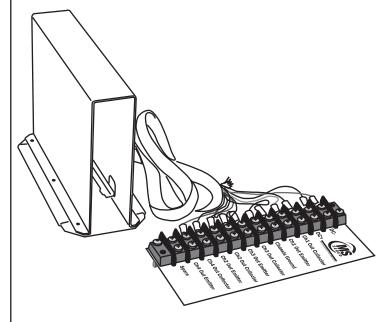

# **General Description**

The TCIB Card Cage (TCIB-CC) provides all the necessary hardware and harnessing required to allow the simple wiring of a TCIB Single Space Card to the detector output and controller inputs. The TCIB-CC is equipped with a 48" long cable which is wired to the controller. The cable carries all the power wiring, safety ground, and card outputs terminated to a 12 point terminal block which is typically mounted in the wiring compartment of the cabinet.