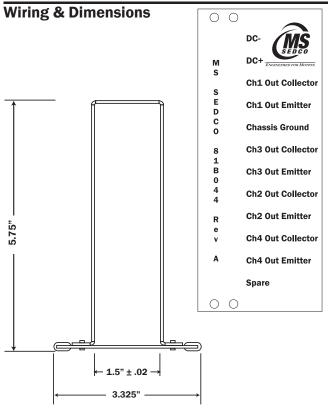

# **General Description**

The TCIB Card Cage (TCIB-CC) provides all the necessary hardware and harnessing required to allow the simple wiring of a TCIB Single Space Card to the detector output and controller inputs. The TCIB-CC is equipped with a 48" long cable which is wired to the controller. The cable carries all the power wiring, safety ground, and card outputs terminated to a 12 point terminal block which is typically mounted in the wiring compartment of the cabinet.

## **Section 3**

| - | hnı | $\sim$ | 110+0 |
|---|-----|--------|-------|
|   |     |        | Data  |
|   |     |        |       |

| Model              | . TCIB-CC                       |
|--------------------|---------------------------------|
| Power Requirements | .12-24V DC                      |
| Temperature        | 30°F to 165°F                   |
|                    | (-34°C to 74°C)                 |
| Size               | .3.325"W x 5.75"H x 7.75"L      |
|                    | (8.5cmW x 14.6cmH x 19.7cmL)    |
| Weight             | . approx. 4 lbs. (1.8 kg)       |
| Mounting           | .Unit can stand or lie on shelf |