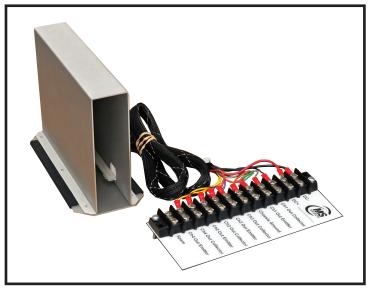

## **DESCRIPTION**

The TCIB-CC Card Cage provides all the necessary hardware and harnessing required to allow the simple wiring of a TCIB Single Space Card to the detector output and controller inputs. The TCIB-CC is equipped with a 48" long cable which is wired to the controller. The cable carries all the power wiring, safety ground, and card outputs terminated to a 12 point terminal block which is typically mounted in the wiring compartment of the cabinet.

## **TCIB-CC SPECIFICATIONS** 0 0 PHYSICAL: Dimensions: 3.325"W x 5.75"H x 7.75"L Ch1 Out Collecto (8.5cmW x 14.6cmH x 19.7cmL) S E D C Ch1 Out Emitter Weight: approx. 4 lbs. (1.8 kg) **Chassis Ground** Unit can stand or lie on shelf Mounting: Ch3 Out Collector Ch3 Out Emitter **OPERATING:** Ch2 Out Collector ☑ Temperature range: -30°F to 165°F Ch2 Out Emitter (-34°C to 74°C) Ch4 Out Collector Power requirements: 12-24V DC Ch4 Out Emitter Warranty: 18 months 00 ← 1.5" ± .02 → 3.325"