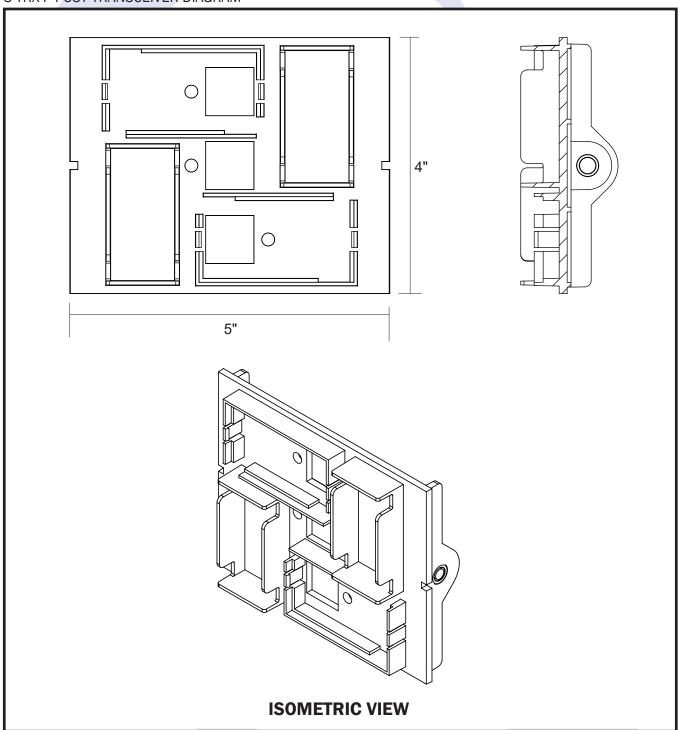

### S-TRX-P POST TRANSCEIVER DIAGRAM

# **DIMENSIONS**

APPLICABLE STANDARDS

American National Standards Institute (ANSI) Building Manufacturers Hardware Association (BHMA) - ANSI/BHMA A156.10 & A156.19.

**APPROVALS** FCC

**AVAILABILITY** 

Available internationally from authorized allows for greater security and distributors; contact MS SEDCO for the location of nearest distributor.