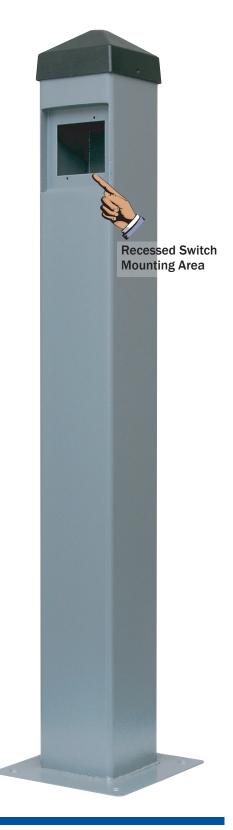

## MS SEDCO introduces Industry's First Foot for Square Bollards

MS Sedco is pleased to introduce a surface external mounting option in addition to the previously-available surface concealed option for its 608 Heavy Duty Switch Post. The surface external option features a new foot which is welded to the post to provide additional stability and easier installation for surface-mounted applications. There is no additional charge for this option, but it must be specified when ordering.

## How to order:

Include -SE at the end of the part number.

Example: 608-H-GR-42-SE

Gray post assembly with recessed

59-H switch and surface external option

Order with 59 Series or 619 Series Vestibule Switch already installed OR Install any switch you'd like!