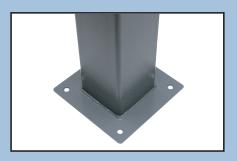

## MS SEDCO introduces Industry's First Foot for Square Bollards

MS Sedco is pleased to introduce a surface external mounting option in addition to the previously-available surface concealed option for its 608 Heavy Duty Switch Post. The surface external option features a new foot which is welded to the post to provide additional stability and easier installation for surface-mounted applications. There is no additional charge for this option, but it must be specified when ordering.

## How to order:

Include -SE at the end of the part number.

Example: 608-H-GR-42-SE

Gray post assembly with recessed

59-H switch and surface external option

Order with 59 Series or 619 Series Vestibule Switch already installed OR Install any switch you'd like!