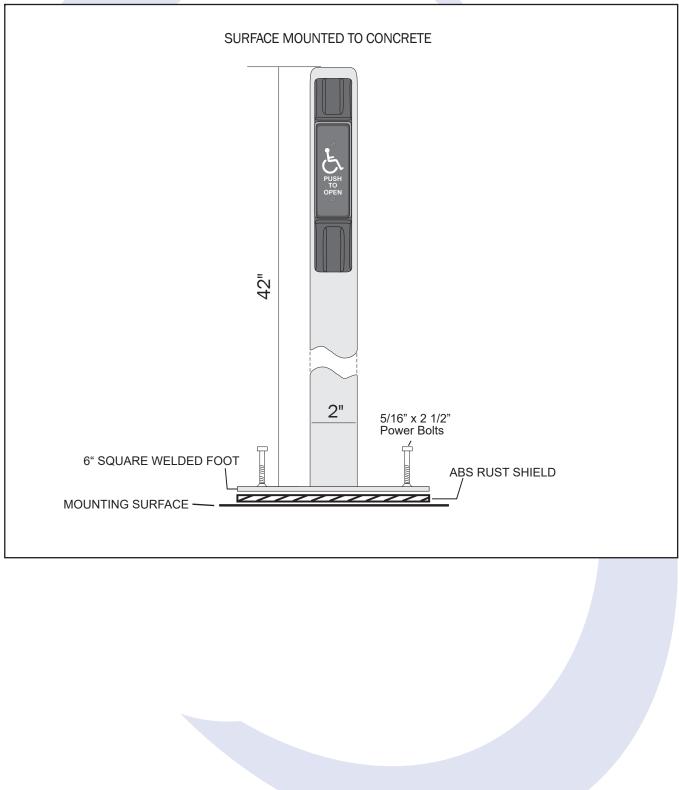

DIMENSIONS See Reverse

# **514 Series** Heavy Duty Push Plate Switch Posts

DIMENSIONS

072017