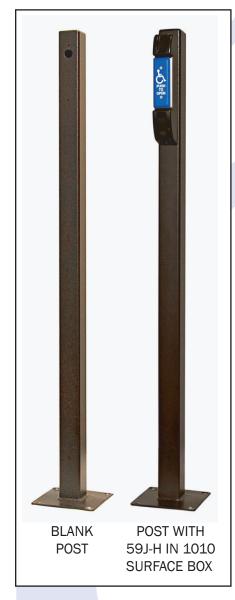

#### **Product Description** BASIC USE

The 514 Series Switch Posts are Institute designed to provide a free standing Hardware self-contained door device that can be installed at any A156.10 & A156.19. location.

As an economical alternative to AVAILABILITY larger bollards, the 514 offers a Available sleek look. The 514 features a manufacturer's surface external foot for stability distributors; contact MS SEDCO for and easy installation, and an ABS the location of nearest distributor. rust shield. The 514 bollard is constructed for use jamb-width switches, and is best Cost information on MS SEDCO complimented with a 59J switch in products is available from the a 1010 surface box.

The 514 comes standard prepped for wiring, and can be customized Warranty in the field. It is available stand A one year warranty is available alone, with a switch installed, or from the manufacturer covering with a switch and wireless defects transmitter installed.